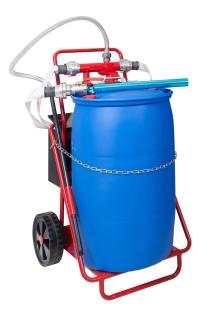

## Trolley Foam Generator Trolley

Trolley Foam Generator Is, Suitable For Special Occasions And Urgent Fire Suppression Needs, Where Conventional Extinguishers May Prove Ineffective. The Foam Generator Must Be Connected To Water Supply. It Is Suitable For Use In Fuels, Colors, Dissolvers And Other Flammable Liquids. **Including:** • Foam - Water Mixer made of Aluminum. Max flow rate: 400Lt/min. Approx. Weight: 2.40Kg. Thread: 2" male. • Foam suction hose fitted to the mixer with filter. Thread: 1". Length: 1,5mm • Foam - Water discharge nozzle made of Aluminum with Flow Switch and Lever. WP: 16bar TP: 24bar Weight: 2.70Kg Length: 680mm Thread: 2" BSP Max Flow Rate: 215Lt / min at 5bar • 2 Fire Hoses 2" WP 15BAR with Galvanized Couplings and Protective Seeves