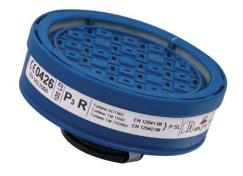

## Filter Suitable for Dust, Humidity, Smoke, Aerosol etc

Masks - Filters

Particle filter with standard thread connector to EN 148-1 for dusts, fumes, mists. The filter can be used with masks type TR 82, TR 2002 CL2 and TR 2002 CL3, halfmasks ST 85 or equivalent, provided that they are fitted with EN 148-1 connector. TECHNICAL DATA Inhalation resistance at 30 l/min 0.5 mbar at 95 l/min: 1.7 mbar Marking R means that the filter is reusable for more than one workshift. **Limitations for use** Do not use in areas where the oxygen concentration is lower than 17% nor in presence of gases and vapours.

| CHARACTERISTICS          |                        |
|--------------------------|------------------------|
| Filter Type              | PR                     |
| Class                    | 3                      |
| Testing Flow             | 95 l/min               |
| Testing Aerosol          | NaCl, Paraffin Oil     |
| Penetration Max required | 0.05                   |
| Penetration Max          | 0.001 (3 min exposure) |
| measured                 |                        |