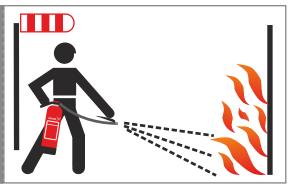

## How to use a fire extinguisher the right way!

1 | Fighting large-scale fire

Start extinguishing the fire up front and from below. Make sure you extinguish downwind.

Brandblussersh&p.nl

2 | Fighting

Start extinguishing from the top. Make sure you extinguish downwind.

## How to use a fire extinguisher the right way!

1 : Fighting large-scale fire

Start extinguishing the fire up front and from below. Make sure you extinguish downwind.

Brandblussersh&p.nl

2 | Fighting

Start extinguishing from the top. Make sure you extinguish downwind.