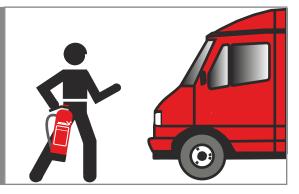

5.

Afte use please ensure that fire extinguishers are going to be maintained by a Jockel-Partner and put back to its place.

5

Afte use please ensure that fire extinguishers are going to be maintained by a Jockel-Partner and put back to its place.