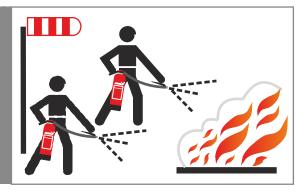

3. Fighting wall fire

Start extinguishing from the bottom. Make sure you extinguish downwind.

4.

Please try to use a sufficient number of fire extinguishers at once. Not one after another.
Attention! Mind potential backfire.