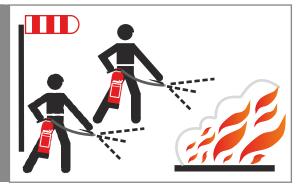

3. Fighting wall fire

Start extinguishing from the bottom. Make sure you extinguish downwind.

4.

Please try to use a sufficient number of fire extinguishers at once. Not one after another.
Attention! Mind potential backfire.