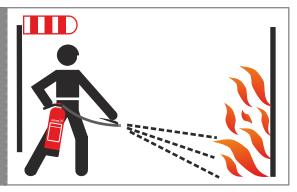

3. Fighting wall fire

Start extinguishing from the bottom. Make sure you extinguish downwind.

4.

Please try to use a sufficient number of fire extinguishers at once. Not one after another.
Attention! Mind potential backfire.