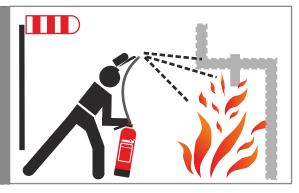

3. Fighting wall fire

Start extinguishing from the bottom. Make sure you extinguish downwind.

4.

Please try to use a sufficient number of fire extinguishers at once. Not one after another.
Attention! Mind potential backfire.