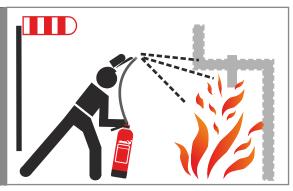

## How to use a fire extinguisher the right way!

1 | Fighting large-scale fire

Start extinguishing the fire up front and from below. Make sure you extinguish downwind.

Brandblussersh&p.nl

2 | Fighting

Start extinguishing from the top. Make sure you extinguish downwind.