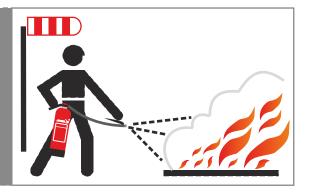

## How to use a fire extinguisher the right way!

1 | Fighting large-scale fire

Start extinguishing the fire up front and from below. Make sure you extinguish downwind.

Brandblussersh&p.nl

2 | Fighting

Start extinguishing from the top. Make sure you extinguish downwind.