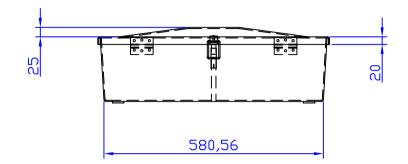

## Brandslangkast 600 x 500 x 180 mm

| RH BRANDBEVEILIGING WIJ HELPEN U UIT DE BRAND! | Formaat | Tekening |  |
|------------------------------------------------|---------|----------|--|
| WIJ HELPEN U UIT DE BRAND!                     |         | 21-8-180 |  |