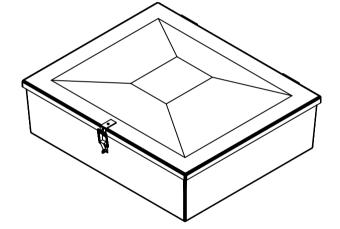

## Brandslangkast 600 x 500 x 180 mm

| RH BRANDBEVEILIGING WIJ HELPEN U UIT DE BRAND! | Formaat | Tekening |  |
|------------------------------------------------|---------|----------|--|
| WIJ HELPEN U UIT DE BRAND!                     |         | 21-8-180 |  |