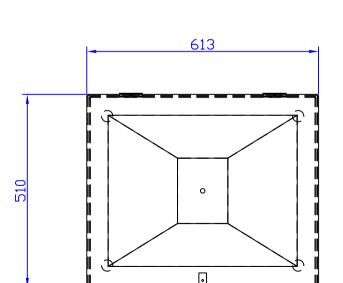

## Brandslangkast 600 x 500 x 180 mm

| RH BRANDBEVEILIGING WIJ HELPEN U UIT DE BRAND! | Formaat | Tekening |  |
|------------------------------------------------|---------|----------|--|
| WIJ HELPEN U UIT DE BRAND!                     |         | 21-8-180 |  |