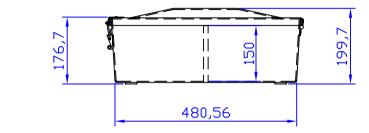

## Brandslangkast 600 x 500 x 180 mm

| RH BRANDBEVEILIGING WIJ HELPEN U UIT DE BRAND! | Formaat | Tekening |  |
|------------------------------------------------|---------|----------|--|
| WIJ HELPEN U UIT DE BRAND!                     |         | 21-8-180 |  |