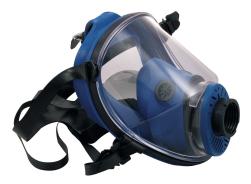

## Full face mask rubber made

Masks - Filters

One Filter Mask (type MBK03-A1F or MBK03-P3). FILTER NOT Included Full Face Mask, Negative Pressure, with threaded connector to EN 148-1 made of: • Face blank with double revert seal, ergonomic and bellows-like • Visor, panoramic and wide visibility • Group that holds in one single body the exhale membrane, the gasket/valve holder and the exhale membrane • Inner nose cup • Head harness, five arms • Neck strap The mask can be used with: • Negative pressure devices provided with the same threaded connector to EN 148-1, such as filters, air lines, PAPRs etc. • SPASCIANI series 2000 twin cartridges, mounted on the DUPLA adaptor P/N 15790000